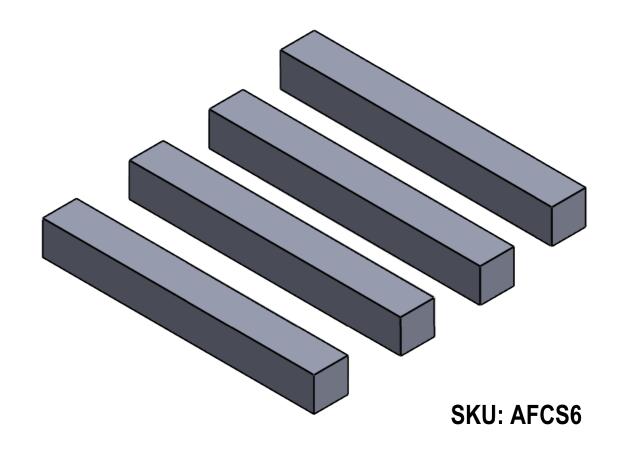

**Each Set Included:** 

2x AFC12

4x AFCS6

8x Zinc Philips Screw #8 x 1-1/2"

8x Plastic Anchor

|  | Title: A     | Title: AFC12                                                                        |                                  |                          | Scale : 2:1      | Mbs R&D   |      |
|--|--------------|-------------------------------------------------------------------------------------|----------------------------------|--------------------------|------------------|-----------|------|
|  | 7.11 3.12    |                                                                                     |                                  | Sizes : Letter Landscape | Customer:        |           |      |
|  | ria-do-fice- | Mbs Standoffs<br>5046 W Linebaugh Ave<br>Tampa, FL 33624<br>USA<br>1 (813) 938-6025 | Material::<br>Clear Cast Acrylic |                          | Finish: Polished | Qty:      | Rep: |
|  |              |                                                                                     | N°programme laser                |                          | N°prog. Mécanum. | N° Plan : |      |