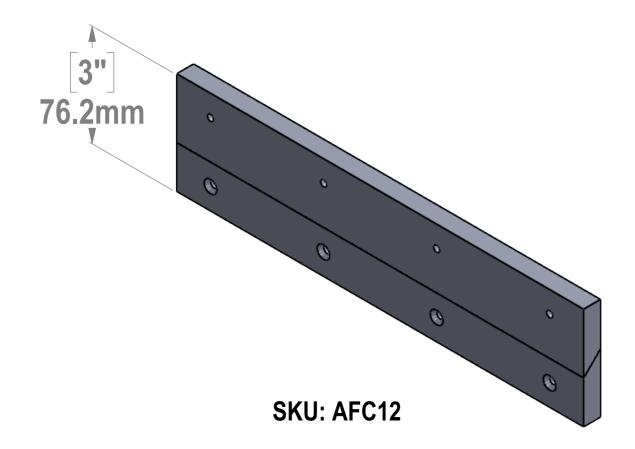

**Each Set Included:** 

2x AFC12

4x AFCS6

8x Zinc Philips Screw #8 x 1-1/2"

8x Plastic Anchor

|  | Title: A     | Title: AFC12                                                                        |                                  |                          | Scale : 2:1      | Mbs R&D   |      |
|--|--------------|-------------------------------------------------------------------------------------|----------------------------------|--------------------------|------------------|-----------|------|
|  | 7.11 3.12    |                                                                                     |                                  | Sizes : Letter Landscape | Customer:        |           |      |
|  | ria-do-fice- | Mbs Standoffs<br>5046 W Linebaugh Ave<br>Tampa, FL 33624<br>USA<br>1 (813) 938-6025 | Material::<br>Clear Cast Acrylic |                          | Finish: Polished | Qty:      | Rep: |
|  |              |                                                                                     | N°programme laser                |                          | N°prog. Mécanum. | N° Plan : |      |