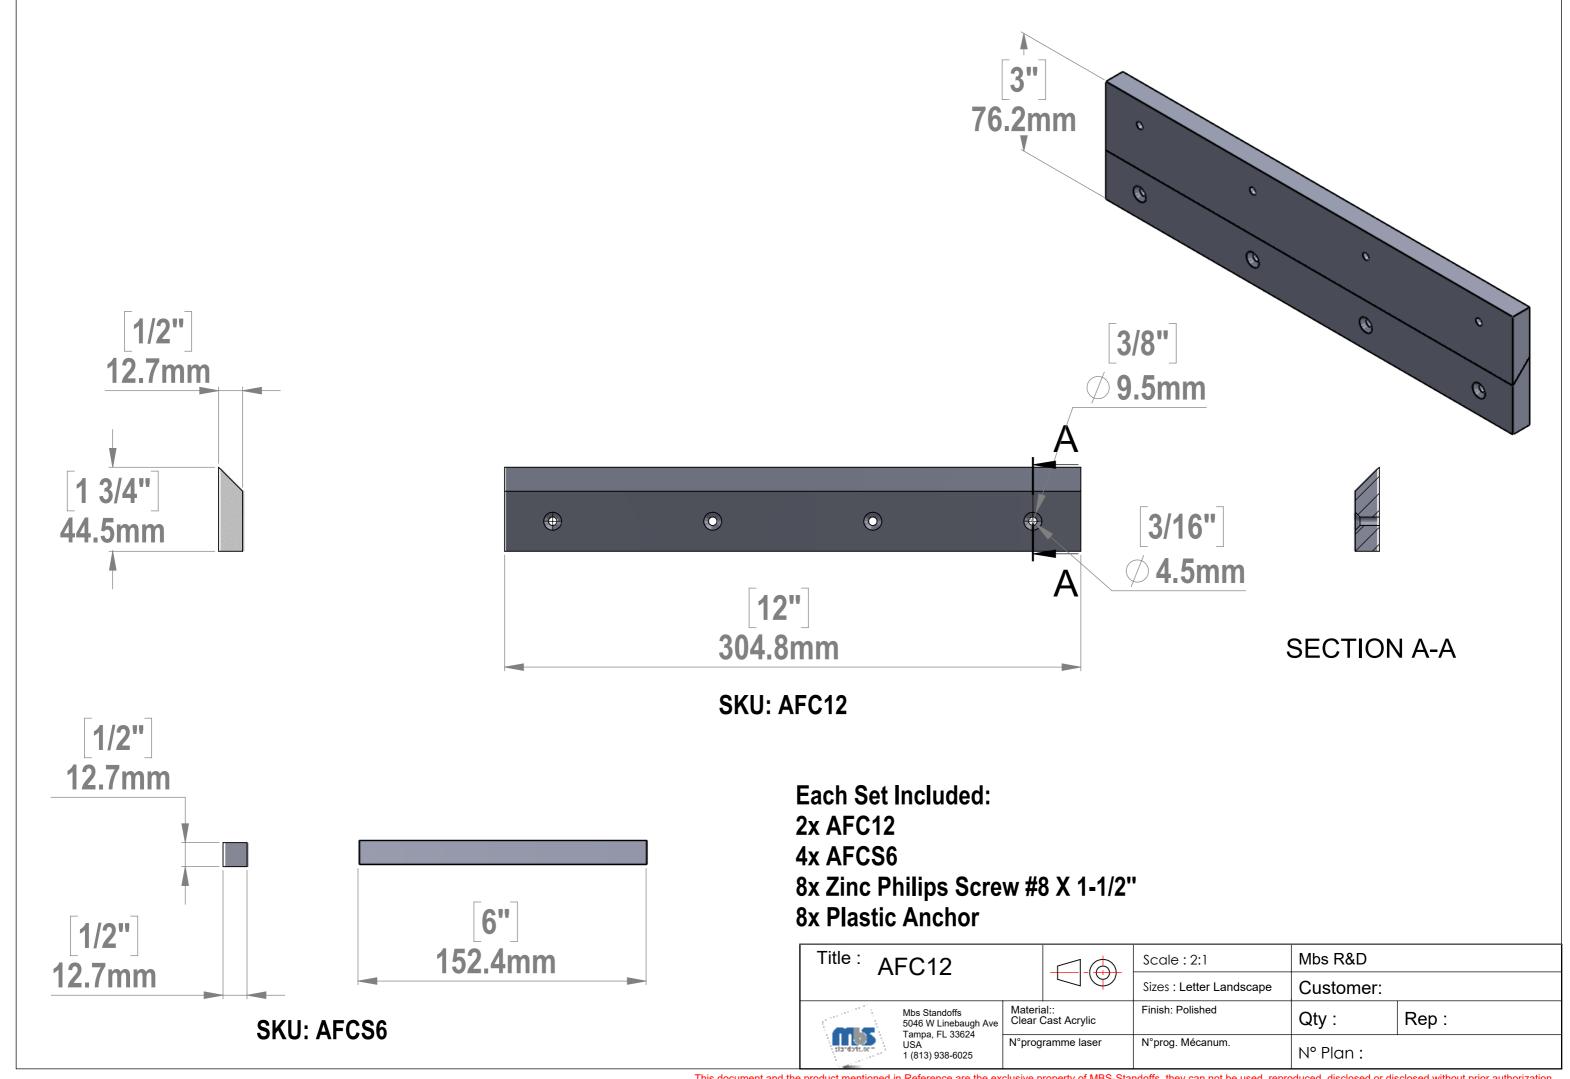

**Each Set Included:** 

2x AFC12

4x AFCS6

8x Zinc Philips Screw #8 x 1-1/2"

8x Plastic Anchor

|  | Title: A     | Title: AFC12                                                                        |                                  |                          | Scale : 2:1      | Mbs R&D   |      |
|--|--------------|-------------------------------------------------------------------------------------|----------------------------------|--------------------------|------------------|-----------|------|
|  | 7.11 3.12    |                                                                                     |                                  | Sizes : Letter Landscape | Customer:        |           |      |
|  | ria-do-fice- | Mbs Standoffs<br>5046 W Linebaugh Ave<br>Tampa, FL 33624<br>USA<br>1 (813) 938-6025 | Material::<br>Clear Cast Acrylic |                          | Finish: Polished | Qty:      | Rep: |
|  |              |                                                                                     | N°programme laser                |                          | N°prog. Mécanum. | N° Plan : |      |