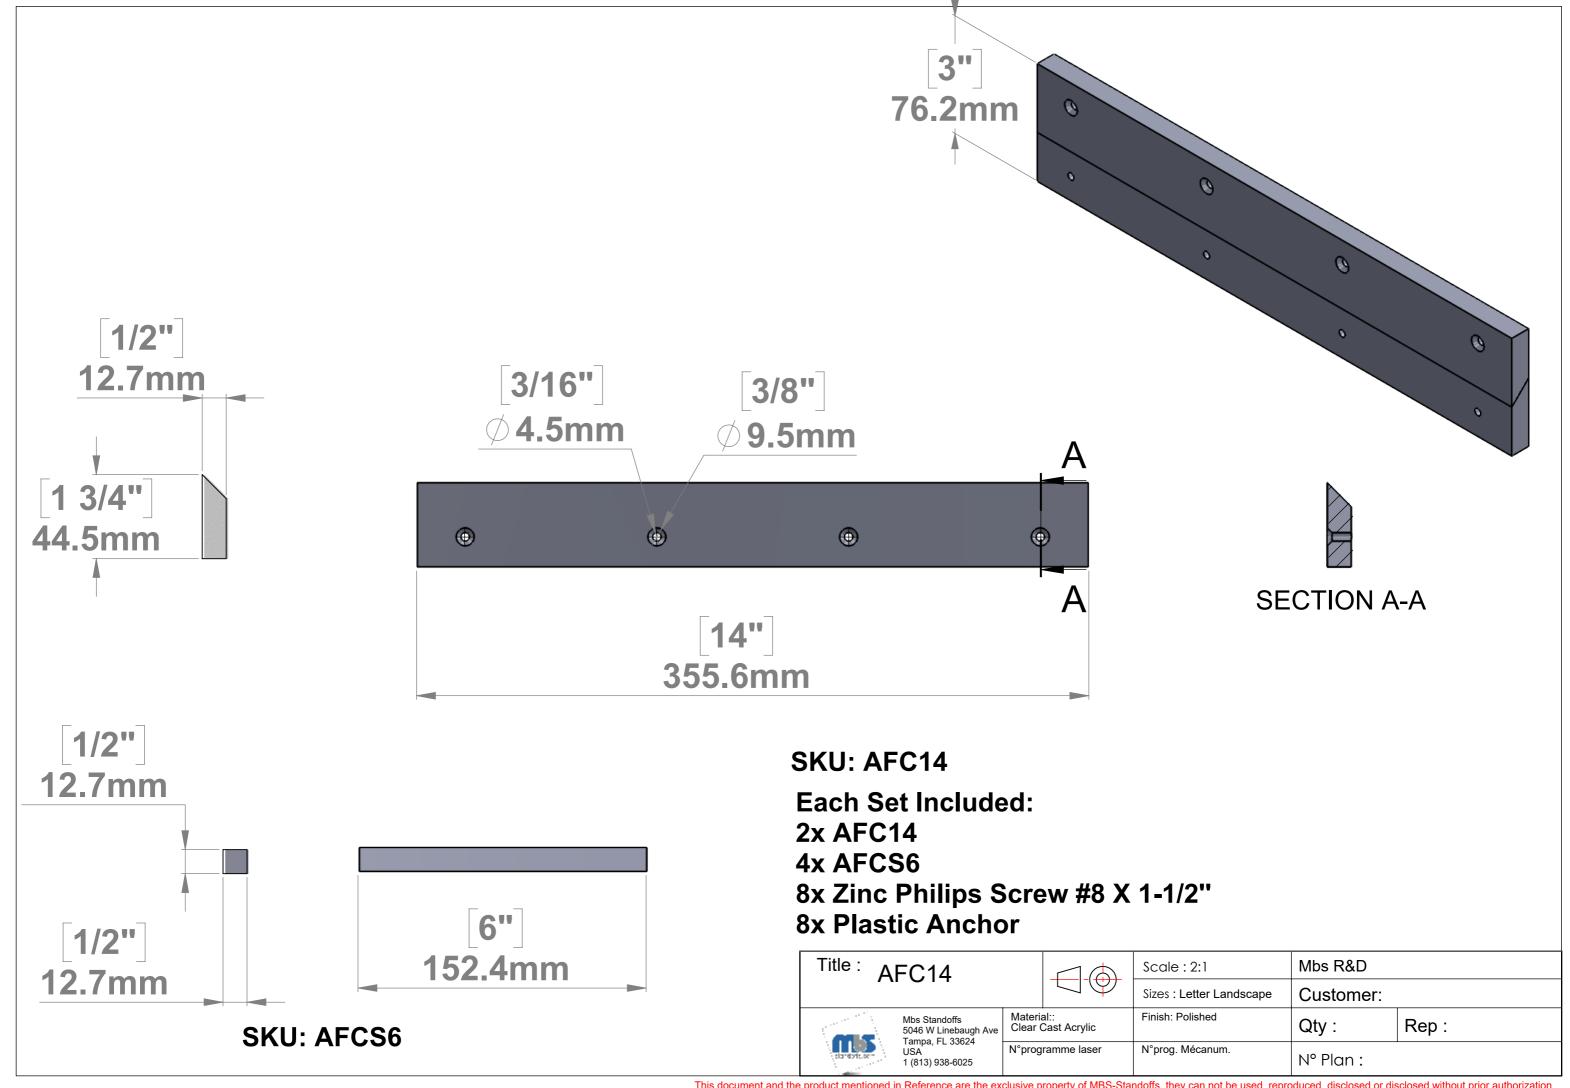

**Each Set Included:** 

2x AFC14

4x AFCS6

8x Zinc Philips Screw #8 X 1-1/2"

**8x Plastic Anchor** 

| Title: AFC14 |                                                                                     |                                  | Scale : 2:1              | Mbs R&D   |      |
|--------------|-------------------------------------------------------------------------------------|----------------------------------|--------------------------|-----------|------|
|              |                                                                                     |                                  | Sizes : Letter Landscape | Customer: |      |
| nls.         | Mbs Standoffs<br>5046 W Linebaugh Ave<br>Tampa, FL 33624<br>USA<br>1 (813) 938-6025 | Material::<br>Clear Cast Acrylic | Finish: Polished         | Qty:      | Rep: |
|              |                                                                                     | N°programme laser                | N°prog. Mécanum.         | N° Plan : |      |