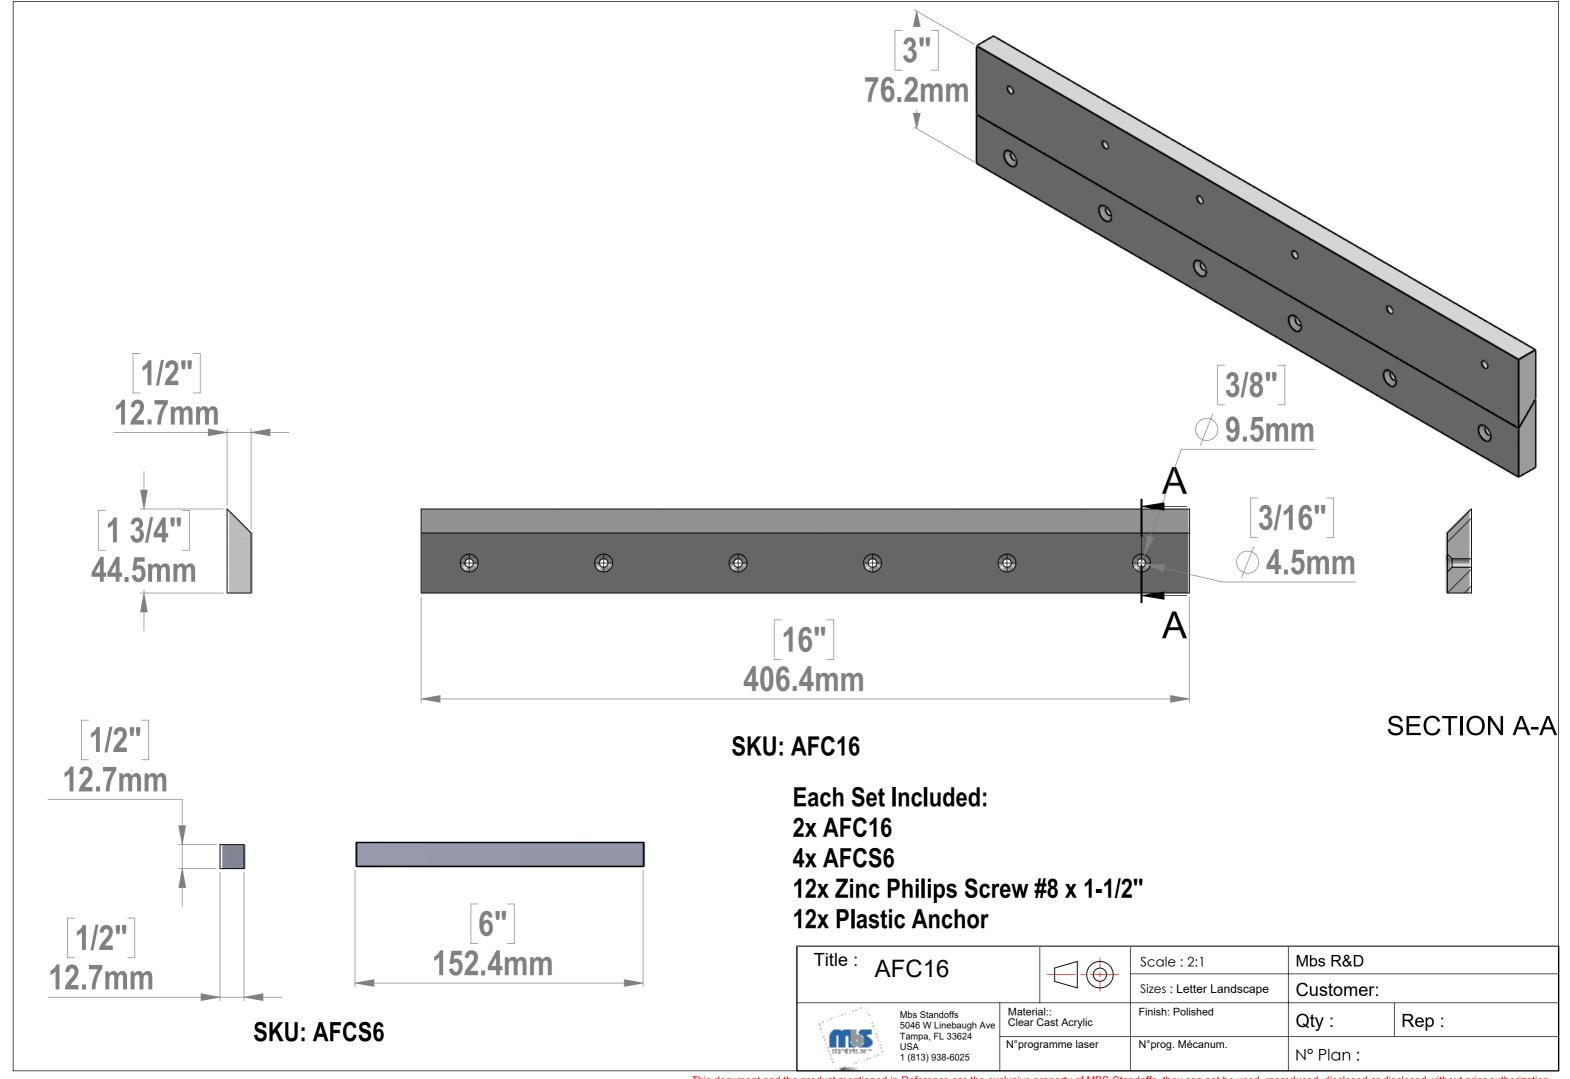

SKU: AFCS6

Each Set Included: 2x AFC16 4x AFCS6 12x Zinc Philips Screw #8 X 1-1/2" 12x Plastic Anchor

|  | Title: AFC16  |                                                                                     |                                  |  | Scale : 2:1              | Mbs R&D   |      |
|--|---------------|-------------------------------------------------------------------------------------|----------------------------------|--|--------------------------|-----------|------|
|  | , ,           | , 5 . 6                                                                             |                                  |  | Sizes : Letter Landscape | Customer: |      |
|  | riardorit.sc- | Mbs Standoffs<br>5046 W Linebaugh Ave<br>Tampa, FL 33624<br>USA<br>1 (813) 938-6025 | Material::<br>Clear Cast Acrylic |  | Finish: Polished         | Qty:      | Rep: |
|  |               |                                                                                     | N°programme laser                |  | N°prog. Mécanum.         | N° Plan : |      |