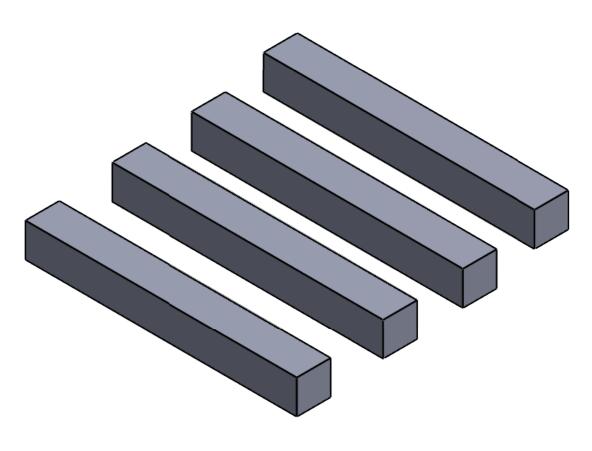

SKU: AFCS6

Each Set Included: 2x AFC16 4x AFCS6 12x Zinc Philips Screw #8 X 1-1/2" 12x Plastic Anchor

|  | Title: AFC16  |                                                                                     |                                  |  | Scale : 2:1              | Mbs R&D   |      |
|--|---------------|-------------------------------------------------------------------------------------|----------------------------------|--|--------------------------|-----------|------|
|  | , ,           | , 5 . 6                                                                             |                                  |  | Sizes : Letter Landscape | Customer: |      |
|  | riardorit.sc- | Mbs Standoffs<br>5046 W Linebaugh Ave<br>Tampa, FL 33624<br>USA<br>1 (813) 938-6025 | Material::<br>Clear Cast Acrylic |  | Finish: Polished         | Qty:      | Rep: |
|  |               |                                                                                     | N°programme laser                |  | N°prog. Mécanum.         | N° Plan : |      |