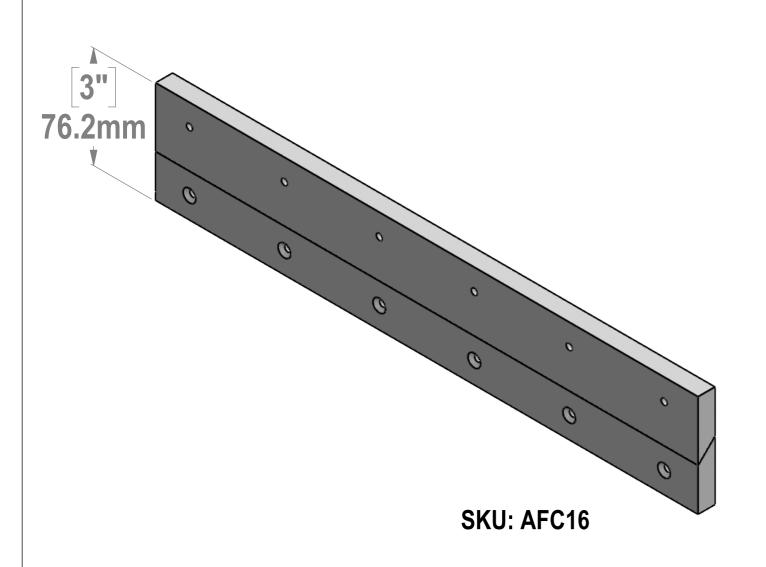

SKU: AFCS6

Each Set Included: 2x AFC16 4x AFCS6 12x Zinc Philips Screw #8 X 1-1/2" 12x Plastic Anchor

|  | Title: AFC16  |                                                                                     |                                  |  | Scale : 2:1              | Mbs R&D   |      |
|--|---------------|-------------------------------------------------------------------------------------|----------------------------------|--|--------------------------|-----------|------|
|  | , ,           | , 5 . 6                                                                             |                                  |  | Sizes : Letter Landscape | Customer: |      |
|  | riardorit.sc- | Mbs Standoffs<br>5046 W Linebaugh Ave<br>Tampa, FL 33624<br>USA<br>1 (813) 938-6025 | Material::<br>Clear Cast Acrylic |  | Finish: Polished         | Qty:      | Rep: |
|  |               |                                                                                     | N°programme laser                |  | N°prog. Mécanum.         | N° Plan : |      |