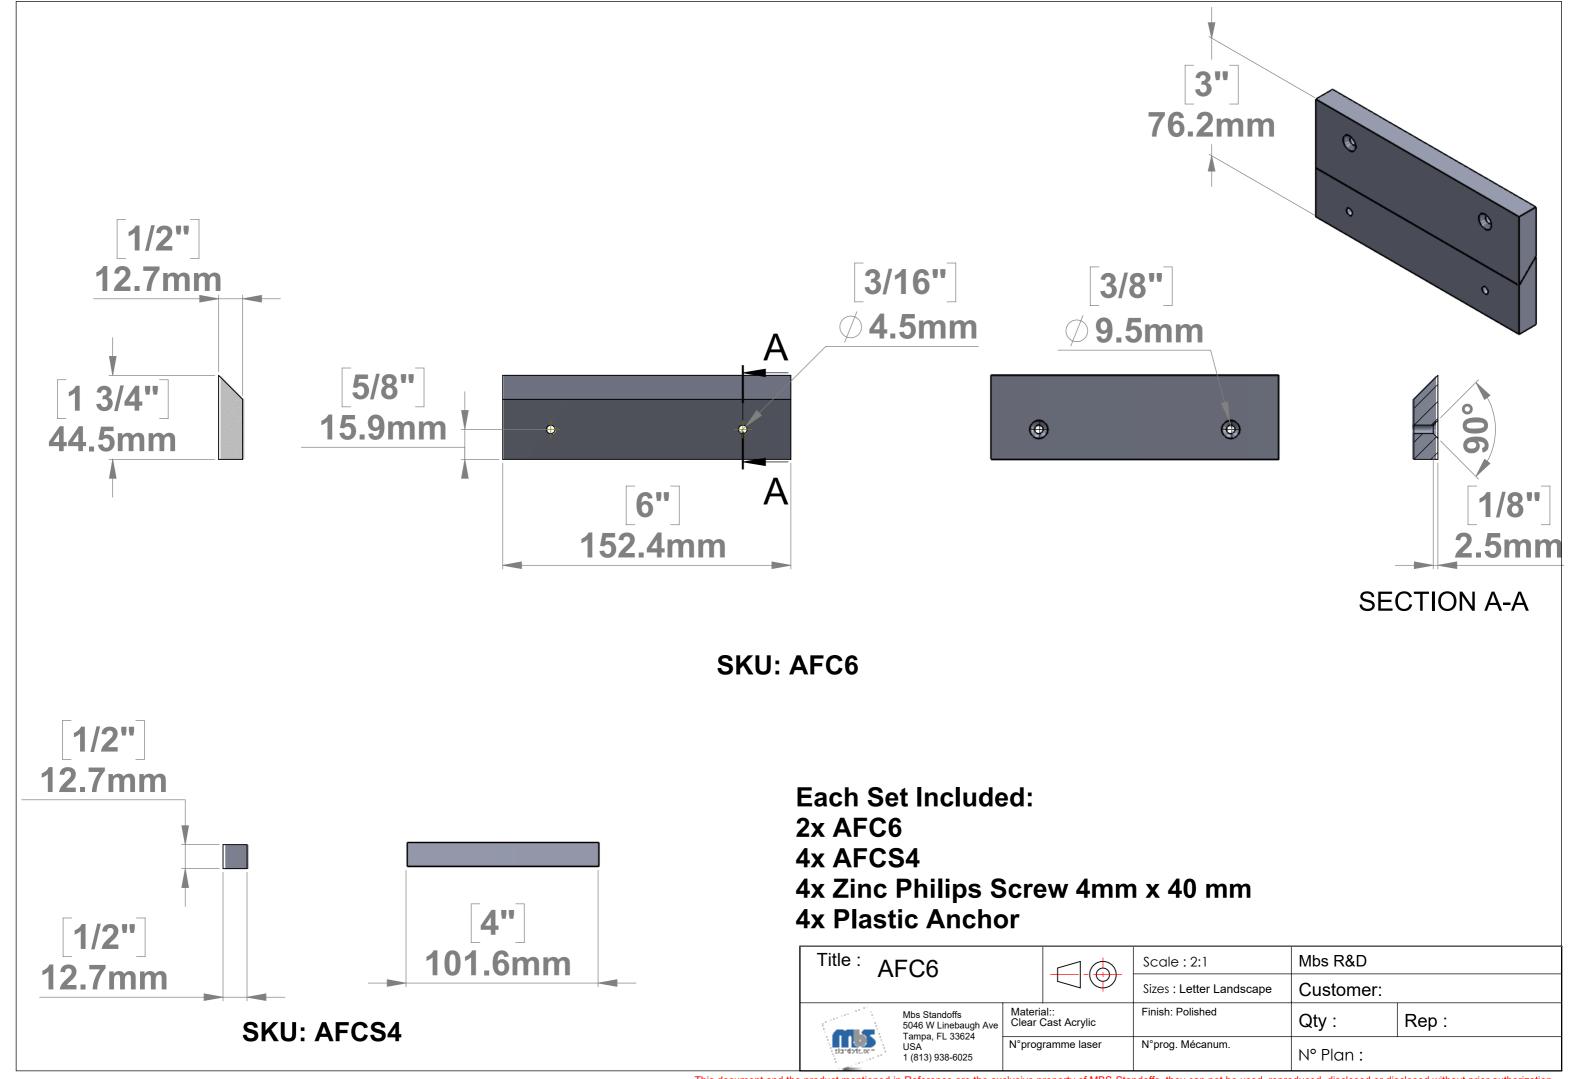

**Each Set Included:** 

2x AFC6

4x AFCS4

4x Zinc Philips Screw #8 x 1-1/2"

**4x Plastic Anchor** 

| Title: AFC6 |                                                                                     |                                  | Scale: 2:1               | Mbs R&D   |      |
|-------------|-------------------------------------------------------------------------------------|----------------------------------|--------------------------|-----------|------|
|             |                                                                                     |                                  | Sizes : Letter Landscape | Customer: |      |
| mbs.        | Mbs Standoffs<br>5046 W Linebaugh Ave<br>Tampa, FL 33624<br>USA<br>1 (813) 938-6025 | Material::<br>Clear Cast Acrylic | Finish: Polished         | Qty:      | Rep: |
|             |                                                                                     | N°programme laser                | N°prog. Mécanum.         | N° Plan : |      |