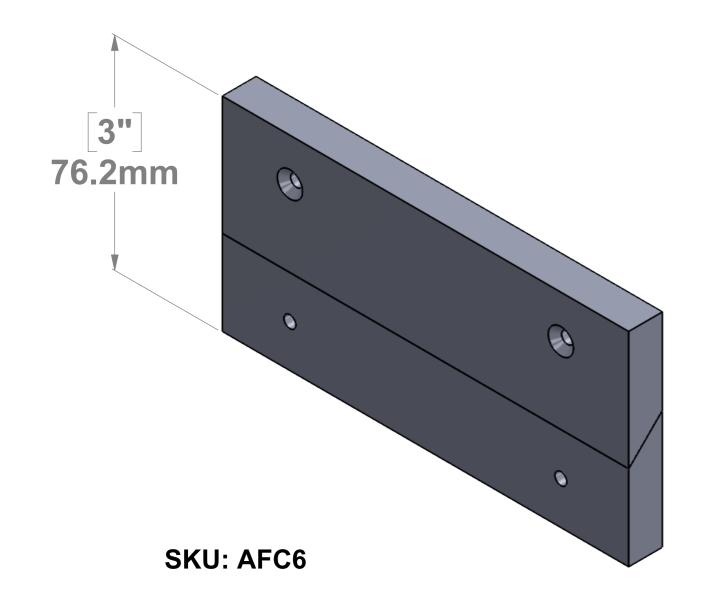

**Each Set Included:** 

2x AFC6

4x AFCS4

4x Zinc Philips Screw #8 x 1-1/2"

**4x Plastic Anchor** 

| Title: AFC6 |                                                                                     |                                  | Scale: 2:1               | Mbs R&D   |      |
|-------------|-------------------------------------------------------------------------------------|----------------------------------|--------------------------|-----------|------|
|             |                                                                                     |                                  | Sizes : Letter Landscape | Customer: |      |
| mbs.        | Mbs Standoffs<br>5046 W Linebaugh Ave<br>Tampa, FL 33624<br>USA<br>1 (813) 938-6025 | Material::<br>Clear Cast Acrylic | Finish: Polished         | Qty:      | Rep: |
|             |                                                                                     | N°programme laser                | N°prog. Mécanum.         | N° Plan : |      |