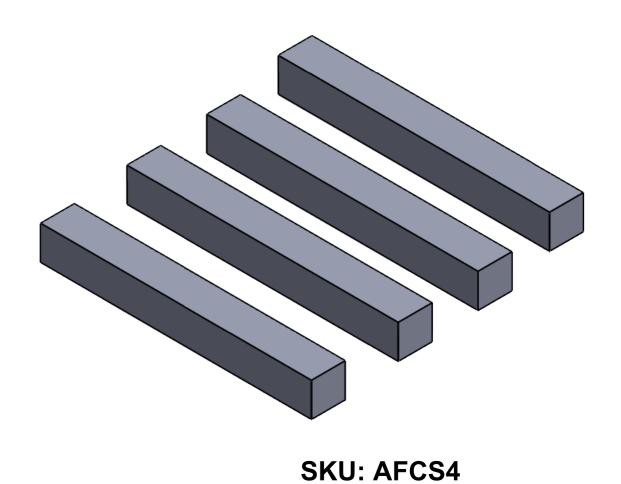

**Each Set Included:** 

2x AFC6

4x AFCS4

4x Zinc Philips Screw #8 x 1-1/2"

**4x Plastic Anchor** 

| Title: AFC6 |                                                                                     |                                  | Scale: 2:1               | Mbs R&D   |      |
|-------------|-------------------------------------------------------------------------------------|----------------------------------|--------------------------|-----------|------|
|             |                                                                                     |                                  | Sizes : Letter Landscape | Customer: |      |
| mbs.        | Mbs Standoffs<br>5046 W Linebaugh Ave<br>Tampa, FL 33624<br>USA<br>1 (813) 938-6025 | Material::<br>Clear Cast Acrylic | Finish: Polished         | Qty:      | Rep: |
|             |                                                                                     | N°programme laser                | N°prog. Mécanum.         | N° Plan : |      |