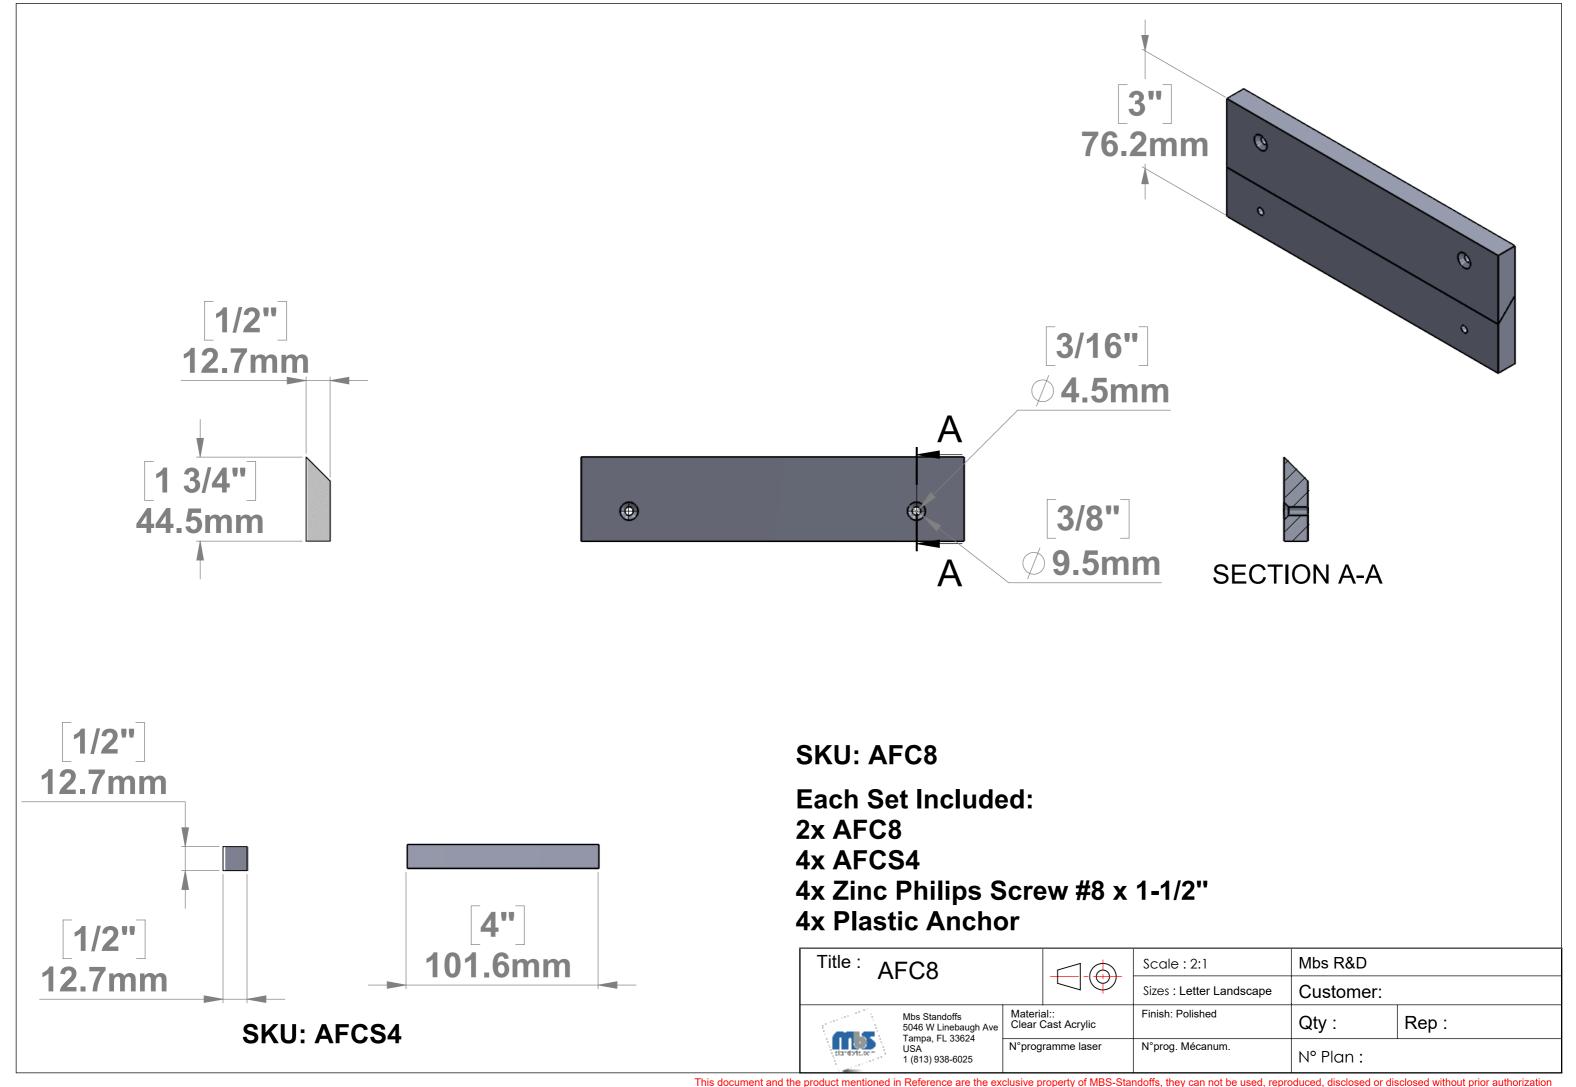

**Each Set Included:** 

2x AFC8

4x AFCS4

4x Zinc Philips Screw #8 x 1-1/2"

**4x Plastic Anchor** 

| Title: AFC8      |                                                                                     |                                  |  | Scale : 2:1              | Mbs R&D   |      |
|------------------|-------------------------------------------------------------------------------------|----------------------------------|--|--------------------------|-----------|------|
|                  |                                                                                     |                                  |  | Sizes : Letter Landscape | Customer: |      |
| 50               | Mbs Standoffs<br>5046 W Linebaugh Ave<br>Tampa, FL 33624<br>USA<br>1 (813) 938-6025 | Material::<br>Clear Cast Acrylic |  | Finish: Polished         | Qty:      | Rep: |
| standards som US |                                                                                     | N°programme laser                |  | N°prog. Mécanum.         | N° Plan : |      |