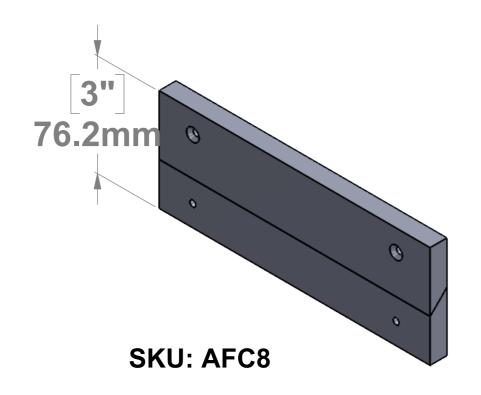

**Each Set Included:** 

2x AFC8

4x AFCS4

4x Zinc Philips Screw #8 x 1-1/2"

**4x Plastic Anchor** 

| Title: AFC8      |                                                                                     |                                  |  | Scale : 2:1              | Mbs R&D   |      |
|------------------|-------------------------------------------------------------------------------------|----------------------------------|--|--------------------------|-----------|------|
|                  |                                                                                     |                                  |  | Sizes : Letter Landscape | Customer: |      |
| 50               | Mbs Standoffs<br>5046 W Linebaugh Ave<br>Tampa, FL 33624<br>USA<br>1 (813) 938-6025 | Material::<br>Clear Cast Acrylic |  | Finish: Polished         | Qty:      | Rep: |
| standards som US |                                                                                     | N°programme laser                |  | N°prog. Mécanum.         | N° Plan : |      |