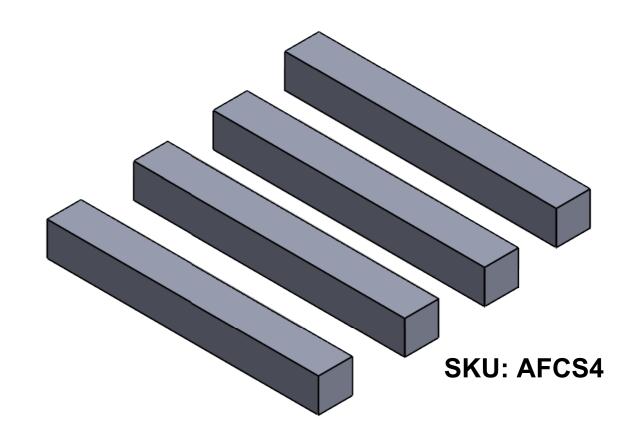

**Each Set Included:** 

2x AFC8

4x AFCS4

4x Zinc Philips Screw #8 x 1-1/2"

**4x Plastic Anchor** 

| Title: AFC8      |                                                                                     |                                  |  | Scale : 2:1              | Mbs R&D   |      |
|------------------|-------------------------------------------------------------------------------------|----------------------------------|--|--------------------------|-----------|------|
|                  |                                                                                     |                                  |  | Sizes : Letter Landscape | Customer: |      |
| 50               | Mbs Standoffs<br>5046 W Linebaugh Ave<br>Tampa, FL 33624<br>USA<br>1 (813) 938-6025 | Material::<br>Clear Cast Acrylic |  | Finish: Polished         | Qty:      | Rep: |
| standards som US |                                                                                     | N°programme laser                |  | N°prog. Mécanum.         | N° Plan : |      |